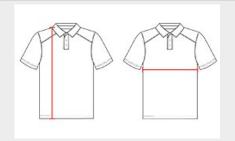

#### **HOW TO MEASURE**

These product specifications reference a product's measurements. For sizing information and guidance, please reference our sizing charts.

#### **BODY LENGTH**

Measured on the front from the shoulder/neck intersection to the bottom of the garment.

#### **CHEST WIDTH**

Measured across the chest, 1" below the armhole seam.