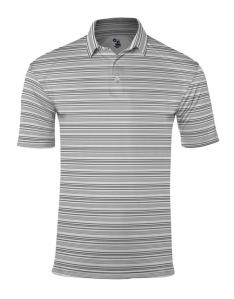

## #332500 MEN'S **STRIPE POLO**

- 100% Sublimated Polyester moisture management/antimicrobial fabric
- Three-button placket
- Badger sport shoulder for maximum movement
- Taped back neck
- Vented double-needle hemmed bottom
- Badger heatseal logo on left sleeve