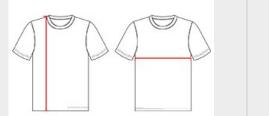

### HOW TO MEASURE

These product specifications reference a product's measurements. For sizing information and guidance, please reference our sizing charts.

#### **BODY LENGTH**

Measured on the front from the shoulder/neck intersection to the bottom of the garment.

#### **CHEST WIDTH**

Measured across the chest, 1" below the armhole seam.