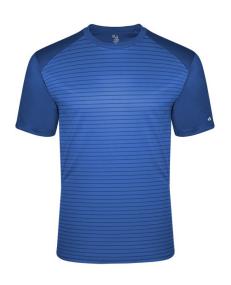

# #297200 YOUTH VINTAGE LINE SPORT TRI-BLEND YTH TEE

- 65% Polyester/ 25% Mercerized Cotton/ 10% Rayon moisture management/antimicrobial performance fabric
- Sublimated front and back body
- Badger Sport paneled shoulder for maximum movement
- Self-fabric collar
- Double-needle hem
- Badger heat seal logo on left sleeve

## COLORS

RYVL/RY PNYVL/NY

BKVL/BK