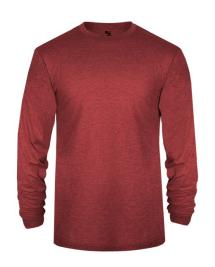

# #294400 YOUTH TRI-BLEND L/S YOUTH TEE

- 65% Polyester/25% Mercerized Cotton/10% Rayon moisture management/antimicrobial performance fabric
- Double-needle hem
- Badger Sport paneled shoulder for maximum movement
- Self-fabric collar and cuffs
- Badger heat seal logo on left sleeve