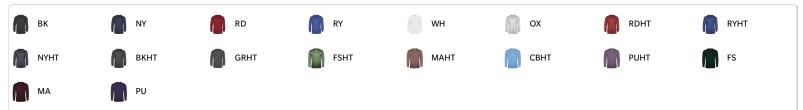

# #294400 YOUTH TRI-BLEND L/S YOUTH TEE

- 65% Polyester/25% Mercerized Cotton/10% Rayon moisture management/antimicrobial performance fabric
- Double-needle hem
- Badger Sport paneled shoulder for maximum movement
- Self-fabric collar and cuffs
- Badger heat seal logo on left sleeve

## **COLORS**



## **SPECIFICATIONS**

| COLOR                              | xs   | s    | М    | L    | XL   |  |
|------------------------------------|------|------|------|------|------|--|
| Piece Weight<br>measured in pounds | 0.00 | 0.00 | 0.00 | 0.00 | 0.00 |  |
| Case Count<br># of units per case  | 1    | 1    | 1    | 1    | 1    |  |

## **HOW TO MEASURE**



These product specifications reference a product's measurements. For sizing information and guidance, please reference our sizing charts.

#### **BODY LENGTH**

Measured on the front from the shoulder/neck intersection to the bottom of the garment.

#### **CHEST WIDTH**

Measured across the chest, 1" below the armhole seam.