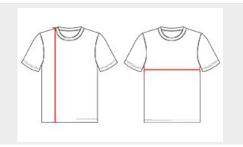

## **HOW TO MEASURE**

These product specifications reference a product's measurements. For sizing information and guidance, please reference our sizing charts.

#### **BODY LENGTH**

Measured on the front from the shoulder/neck intersection to the bottom of the garment.

#### **CHEST WIDTH**

Measured across the chest, 1" below the armhole seam.