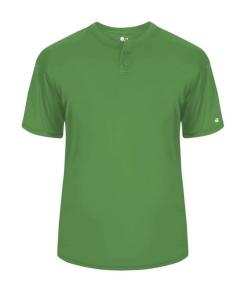

# #293000 YOUTH B-CORE YOUTH PLACKET

- May be branded Alleson Athletic on the inside all other aspects of the product will remain the same
- Self-fabric collar
- Badger Sport paneled shoulder for maximum movement
- · Two button placket
- 100% Polyester moisture management performance fabric