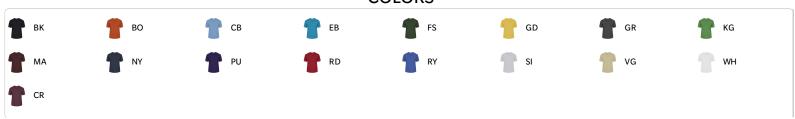

# #293000 YOUTH B-CORE YOUTH PLACKET

- May be branded Alleson Athletic on the inside all other aspects of the product will remain the same
- Self-fabric collar
- Badger Sport paneled shoulder for maximum movement
- · Two button placket
- 100% Polyester moisture management performance fabric

# **COLORS**



## **SPECIFICATIONS**

| COLOR                                  | xs   | S    | М    | L    | XL   |
|----------------------------------------|------|------|------|------|------|
| Piece Weight<br>measured in pounds     | 0.24 | 0.24 | 0.24 | 0.24 | 0.24 |
| Spec Body Length<br>measured in inches | 21   | 23   | 25   | 26   | 27   |
| Spec Chest Width<br>measured in inches | 15   | 16   | 17   | 18   | 19   |
| Case Count<br># of units per case      | 36   | 36   | 36   | 36   | 36   |

## **HOW TO MEASURE**



These product specifications reference a product's measurements. For sizing information and guidance, please reference our sizing charts.

### **BODY LENGTH**

Measured on the front from the shoulder/neck intersection to the bottom of the garment.

#### **CHEST WIDTH**

Measured a