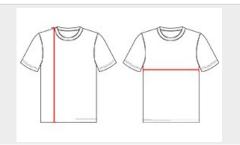

## **HOW TO MEASURE**

These product specifications reference a product's measurements. For sizing information and guidance, please reference our sizing charts.

### **BODY LENGTH**

Measured on the front from the shoulder/neck intersection to the bottom of the garment.

#### **CHEST WIDTH**

Measured across the chest, 1" below the armhole seam.