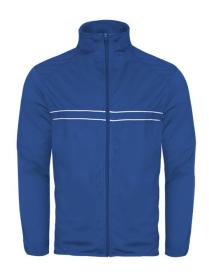

# #272300 YOUTH WIRED OUTER-CORE YOUTH JACKET

- 100% Polyester fabric
- · Contrasting piping on front body
- Badger sport shoulder for maximum movement
- Self-fabric collar with full length locking zipper Two front zipper pockets with headset opening
- Soft elastic binding on sleeve and bottom hem
- Drop tail hem
- Badger "B" woven loop label on bottom hem