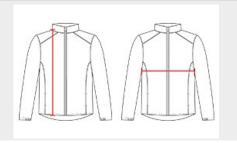

### **HOW TO MEASURE**

These product specifications reference a product's measurements. For sizing information and guidance, please reference our sizing charts.

#### **BODY LENGTH**

 $\label{lem:lem:measured} \mbox{Measured on the front from the shoulder/neck intersection to the bottom of the garment.}$ 

### **CHEST WIDTH**

Measured across the chest, 1" below the armhole seam.