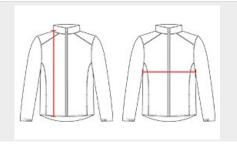

### **HOW TO MEASURE**

These product specifications reference a product's measurements. For sizing information and guidance, please reference our sizing charts.

#### **BODY LENGTH**

Measured on the front from the shoulder/neck intersection to the bottom of the garment.

#### **CHEST WIDTH**

Measured across the chest, 1" below the armhole seam.