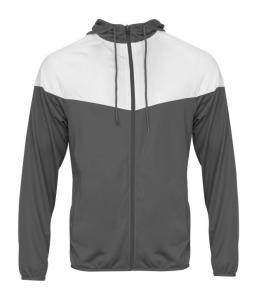

# #272200 **YOUTH SPRINT OUTER-CORE YOUTH JACKET**

- 100% Polyester fabric
- Contrasting inside hood
- front and back yoke and sleeve inserts
- Self-fabric hood with drawcord and full length locking zipper
- Two front zipper pockets with headset opening
- Soft elastic binding on sleeve and bottom hem
- Drop tail hem
- Badger "B" woven loop label on bottom hem
- No drawcord on youth garments