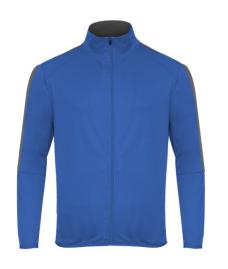

### #272100 YOUTH BLITZ OUTER-CORE YOUTH JACKET

- 100% Polyester fabric
- Contrasting inside collar
- shoulder and sleeve inserts
- Badger sport shoulder for maximum movement
- Self-fabric collar with full length locking zipper Two front zipper pockets with headset opening
- Soft elastic binding on sleeve and bottom hem
- Drop tail hem
- Badger "B" woven loop label on bottom hem