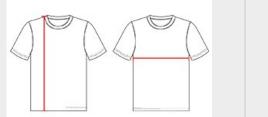

#### HOW TO MEASURE

These product specifications reference a product's measurements. For sizing information and guidance, please reference our sizing charts.

#### **BODY LENGTH**

Measured on the front from the shoulder/neck intersection to the bottom of the garment.

#### **CHEST WIDTH**

Measured across the chest, 1" below the armhole seam.