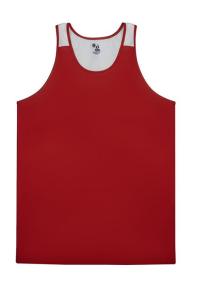

### #266800 YOUTH VENTBACK YOUTH SINGLET

- May be branded Alleson Athletic on the inside all other aspects of the product will remain the same
- 100% Polyester moisture management/antimicrobial performance fabric
- Contrast Arrow Mesh back panel
- Double-needle hem
- Self-fabric binding neck and armhole