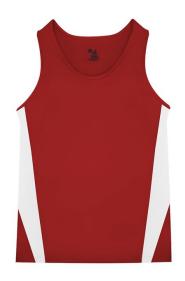

# #266700 YOUTH STRIDE YOUTH SINGLET

- May be branded Alleson Athletic on the inside all other aspects of the product will remain the same
- Contrast side inserts
- $\bullet \quad 100\% \ polyester \ moisture \ management/antimic robial \ performance \ fabric$
- Double-needle hem
- Self-fabric binding neck and armhole