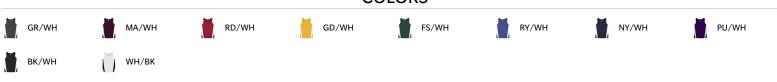

# #266700 YOUTH STRIDE YOUTH SINGLET

- May be branded Alleson Athletic on the inside all other aspects of the product will remain the same
- Contrast side inserts
- $\bullet \quad 100\% \ polyester \ moisture \ management/antimic robial \ performance \ fabric$
- Double-needle hem
- Self-fabric binding neck and armhole

## **COLORS**



## **SPECIFICATIONS**

| COLOR                                  | xs   | s    | M    | L    | XL   |  |
|----------------------------------------|------|------|------|------|------|--|
| Piece Weight<br>measured in pounds     | 0.24 | 0.24 | 0.24 | 0.24 | 0.24 |  |
| Spec Body Length<br>measured in inches | 20   | 21   | 22   | 23   | 24   |  |
| Spec Chest Width<br>measured in inches | 13   | 14   | 15   | 16   | 17   |  |
| Case Count<br># of units per case      | 36   | 36   | 36   | 36   | 36   |  |

## **HOW TO MEASURE**



These product specifications reference a product's measurements. For sizing information and guidance, please reference our sizing charts.

#### **BODY LENGTH**

Measured on the front from the shoulder/neck intersection to the bottom of the garment.

#### **CHEST