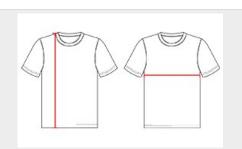

## **HOW TO MEASURE**

These product specifications reference a product's measurements. For sizing information and guidance, please reference our sizing charts.

#### **BODY LENGTH**

Measured on the front from the shoulder/neck intersection to the bottom of the garment.

#### **CHEST WIDTH**

Measured across the chest, 1" below the armhole seam.