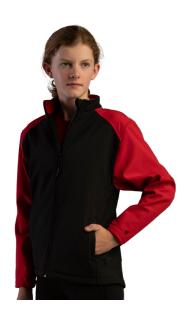

# #265000 **YOUTH**SOFT SHELL SPORT YOUTH JACKET

- 90% Polyester/10% Spandex soft shell fabric
- Badger sport shoulder for maximum movement
- Self-fabric collar with full length locking zipper
- Front covered zip pockets with headset opening
- Cuffs feature smooth hem front with elastic on back half
- Bungee cord and hidden toggle on left side Drop-tail hem Embroidered Badger logo on left sleeve

# **COLORS**

|  | BK/RD |  | BK/RY |  | NY/GR |  | BK/GR |  | GR/BK |  |  |  |
|--|-------|--|-------|--|-------|--|-------|--|-------|--|--|--|
|  | •     |  | '     |  |       |  |       |  |       |  |  |  |