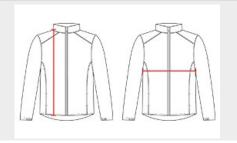

# **HOW TO MEASURE**

These product specifications reference a product's measurements. For sizing information and guidance, please reference our sizing charts.

#### **BODY LENGTH**

 $Measured \ on \ the \ from \ the \ shoulder/neck \ intersection \ to \ the \ bottom \ of \ the \ garment.$ 

# **CHEST WIDTH**

Measured across the chest, 1" below the armhole seam.