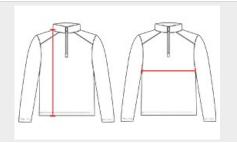

# **HOW TO MEASURE**

These product specifications reference a product's measurements. For sizing information and guidance, please reference our sizing charts.

#### **BODY LENGTH**

 $Measured \ on \ the \ from \ the \ shoulder/neck \ intersection \ to \ the \ bottom \ of \ the \ garment.$ 

#### **CHEST WIDTH**

Measured across the chest, 1" below the armhole seam.