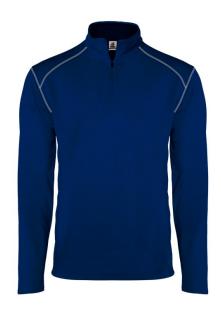

# #243800 YOUTH MONEY MESH YOUTH 1/4ZIP

- 100% Polyester mock mesh moisture management/antimicrobial performance fabric
- Badger sport shoulder for maximum movement
- Self-fabric collar with 8" locking zipper
- Contrast 3-needle coverstitch on sport shoulder
- armholes and sleeves
- Double-needle hem
- Beveled Badger logo heatseal on center back neck