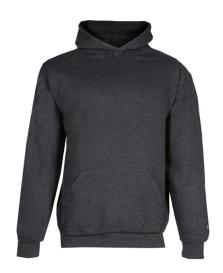

# #225400 YOUTH HOODED YOUTH SWEATSHIRT

- 9.5 oz. Ringspun 60% cotton/ 40% Polyester
- Badger Sport paneled shoulder for maximum movement
- · Spandex reinforced rib knit cuffs and waistband
- Twill taped neckline
- Front pouch pocket with headset opening
- Embroidered Badger logo on left sleeve
- V-Patch front and half moon back with room for embellishment
- No drawcord on youth garments

### **COLORS**

| A | вк | FS FS | NY NY | RD RD | RY RY | СН | ox ox | ASH |  |  |
|---|----|-------|-------|-------|-------|----|-------|-----|--|--|