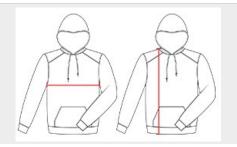

## **HOW TO MEASURE**

These product specifications reference a product's measurements. For sizing information and guidance, please reference our sizing charts.

#### **BODY LENGTH**

Measured on the front from the shoulder/neck intersection to the bottom of the garment.

#### **CHEST WIDTH**

Measured across the chest, 1" below the armhole seam.