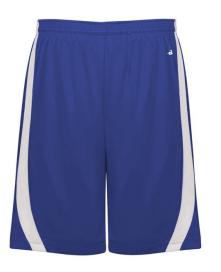

## #224400 YOUTH B-SLAM REV. YOUTH SHORT

- May be branded Alleson Athletic on the inside all other aspects of the product will remain the same
- Reversible short
- Each layer individually hemmed for easy screening
- 100% polyester moisture management/antimicrobial performance fabric
- Collegiate Cut
- Covered elastic waistband with drawcord
- 6" Inseam
- Contrast panels- front and back