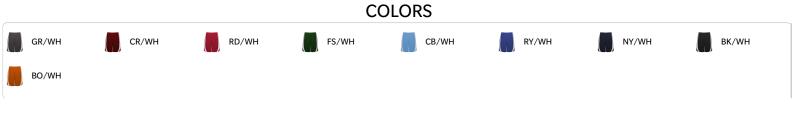

## SPECIFICATIONS

| COLOR                              | S    | М    | L    |
|------------------------------------|------|------|------|
| Piece Weight<br>measured in pounds | 0.25 | 0.25 | 0.25 |
| Spec Inseam                        | 6    | 6    | 6    |
| Case Count<br># of units per case  | 36   | 36   | 36   |