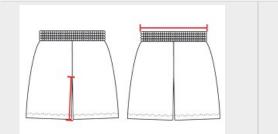

These product specifications reference a product's measurements. For sizing information and guidance, please reference our sizing charts.

INSEAM

Measured from crotch point to bottom leg opening.

WAIST WIDTH

Measured across the top of the waist opening.