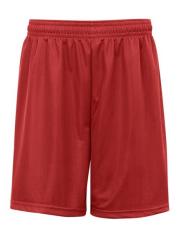

## #223700 YOUTH MINI MESH YOUTH 6 INCH SHORT

- Athletic cut and superior fit
- Double-needle hem
- Covered elastic waistband with drawcord
- 6" inseam
- 100% Polyester Pro Mesh with solid Tricot liner