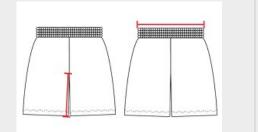

## HOW TO MEASURE

These product specifications reference a product's measurements. For sizing information and guidance, please reference our sizing charts.

#### INSEAM

Measured from crotch point to bottom leg opening.

### WAIST WIDTH

Measured across the top of the waist opening.