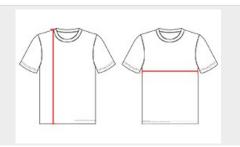

## **HOW TO MEASURE**

These product specifications reference a product's measurements. For sizing information and guidance, please reference our sizing charts.

#### **BODY LENGTH**

Measured on the front from the shoulder/neck intersection to the bottom of the garment.

#### **CHEST WIDTH**

Measured across the chest, 1" below the armhole seam.