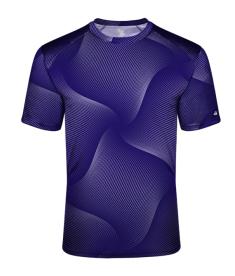

# #221300 YOUTH WARP YOUTH TEE

- 100% Sublimated Polyester moisture management/antimicrobial performance fabric
- Badger sport shoulder for maximum movement
- Self-fabric collar
- Double-needle hem
- Badger heat-seal on left sleeve