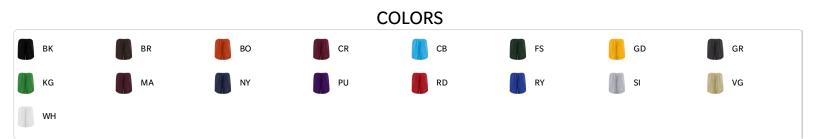

## **SPECIFICATIONS**

| COLOR                              | xs   | S    | м    | L    | XL   |  |
|------------------------------------|------|------|------|------|------|--|
| Piece Weight<br>measured in pounds | 0.25 | 0.25 | 0.25 | 0.25 | 0.25 |  |
| Spec Inseam                        | 6    | 6    | 6    | 6    | 6    |  |
| Case Count<br># of units per case  | 36   | 36   | 36   | 36   | 36   |  |