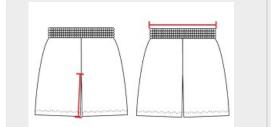

#### INSEAM

Measured from crotch point to bottom leg opening.

### WAIST WIDTH

Measured across the top of the waist opening.