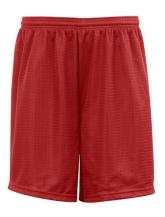

# #220700 YOUTH MESH/TRICOT 6 INCH YOUTH SHORT

- Athletic cut and superior fit
- Double-needle hem
- Covered elastic waistband with drawcord
- 6" Inseam
- 100% Polyester Pro Mesh with solid Tricot liner