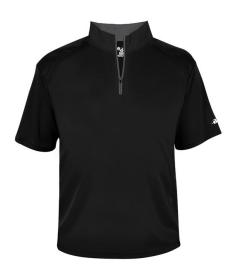

### #219900 YOUTH B-CORES/SYOUTH 1/4ZIP

- Badger heat seal logo on left sleeve
- Badger Sport paneled shoulder for maximum movement
- 100% Polyester moisture management/antimicrobial performance fabric
- Self-fabric collar with 5" locking zipper
- Contrast zipper and inner collar
- Double-needle hem