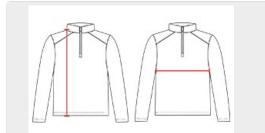

#### **SPECIFICATIONS**

| COLOR                                  | xs   | S    | Μ    | L    | XL   |  |
|----------------------------------------|------|------|------|------|------|--|
| Piece Weight<br>measured in pounds     | 0.25 | 0.25 | 0.25 | 0.25 | 0.25 |  |
| Spec Body Length<br>measured in inches | 21   | 23   | 25   | 26   | 27   |  |
| Spec Chest Width<br>measured in inches | 15   | 16   | 17   | 18   | 19   |  |
| Case Count<br># of units per case      | 36   | 36   | 36   | 36   | 36   |  |

#### **BODY LENGTH**

Measured on the front from the shoulder/neck intersection to the bottom of the garment.

#### **CHEST WIDTH**

Measured across the chest, 1" below the armhole seam.