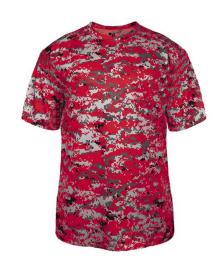

# #218000 YOUTH DIGITAL YOUTH TEE

- Badger heat seal logo on left sleeve
- Self-fabric collar
- Badger Sport paneled shoulder for maximum movement
- Double-needle hem
- 100% Sublimated Polyester moisture management/antimicrobial fabric