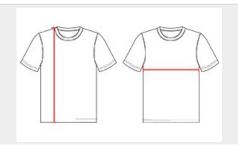

### **HOW TO MEASURE**

These product specifications reference a product's measurements. For sizing information and guidance, please reference our sizing charts.

#### **BODY LENGTH**

Measured on the front from the shoulder/neck intersection to the bottom of the garment.

#### **CHEST WIDTH**

Measured across the chest, 1" below the armhole seam.