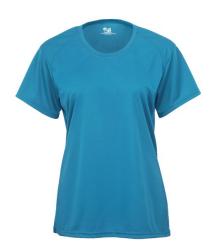

## #216000 GIRLS' GIRLS' TEE

- 100% Polyester moisture management/antimicrobial performance fabric
- Badger Sport paneled shoulder for maximum movement
- Self-fabric collar
- Double-needle hem
- Badger heat seal logo on left sleeve