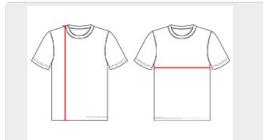

## HOW TO MEASURE

These product specifications reference a product's measurements. For sizing information and guidance, please reference our sizing charts.

#### **BODY LENGTH**

Measured on the front from the shoulder/neck intersection to the bottom of the garment.

### **CHEST WIDTH**

Measured across the chest, 1" below the armhole seam.