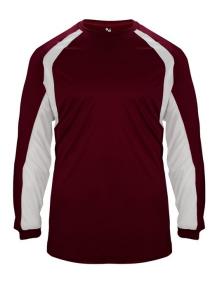

## #215400 YOUTH HOOK L/S YOUTH TEE

- Badger heat seal logo on left sleeve
- 100% Polyester moisture management/antimicrobial performance fabric
- Double-needle hem
- Self-fabric collar and cuffs
- Contrast panel inserts

#### **COLORS** GR/WH BK/RD NY/GD MA/WH RD/WH GD/WH FS/WH CB/WH RY/WH NY/WH BK/WH WH/NY WH/BK BK/BO 1