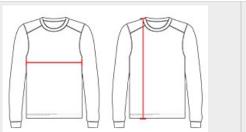

### HOW TO MEASURE

These product specifications reference a product's measurements. For sizing information and guidance, please reference our sizing charts.

#### **BODY LENGTH**

Measured on the front from the shoulder/neck intersection to the bottom of the garment.

#### **CHEST WIDTH**

Measured across the chest, 1" below the armhole seam.