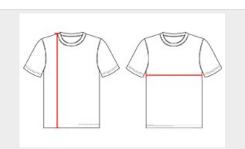

## **HOW TO MEASURE**

These product specifications reference a product's measurements. For sizing information and guidance, please reference our sizing charts.

#### **BODY LENGTH**

Measured on the front from the shoulder/neck intersection to the bottom of the garment.

#### **CHEST WIDTH**

Measured across the chest, 1" below the armhole seam.