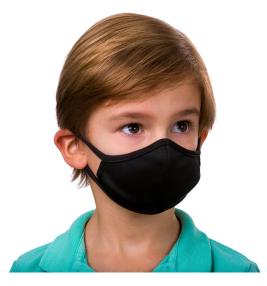

## #193000 UNISEX B-CORE 3-PLY MASK

- 3 Ply construction—Layers made of soft B-Core moisture management polyester
- Comfort Anti-Chafe ear loops stretch 100% and hold their shape while being soft on the ears for all-day wear
- Middle seam contours and conforms to the face
- Durable lab-tested fabrics hold shape and fit wash after wash
- Writable interior name bar for identification
- Can be screen printed 1-2 colors left side
- · Note--We are not able to accept returns on this style
- 25 unit minimum for decoration