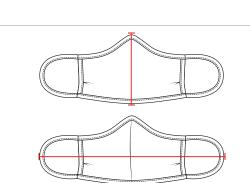

## HOW TO MEASURE

## LENGTH

Measured from top to bottom of mask at center front.

**WIDTH** Measured across center of mask from ear loop to ear loop.