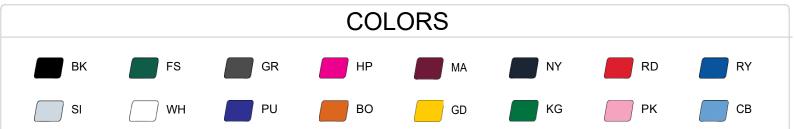

| SPECIFICATIONS                     |       |        |      |      |      |
|------------------------------------|-------|--------|------|------|------|
| Color                              | Y S/M | Y L/XL | S/M  | L/XL | 2XL  |
| Piece Weight<br>measured in pounds | 0.03  | 0.03   | 0.03 | 0.03 | 0.03 |
| Spec Length<br>measured in inches  | 4     | 4.75   | 5.5  | 6.25 | 7    |
| Spec Width<br>measured in inches   | 11.5  | 12.5   | 13.5 | 14.5 | 15.5 |
| Case Count<br># of pieces per case | 144   | 144    | 144  | 144  | 144  |