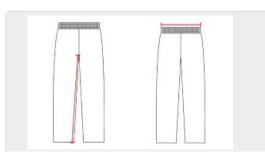

#### HOW TO MEASURE

These product specifications reference a product's measurements. For sizing information and guidance, please reference our sizing charts.

#### WAIST WIDTH

Measured across the top of the waist opening.

#### INSEAM

Measured from crotch point to bottom leg opening.