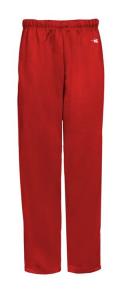

## **#147800** MEN'S PERF. FLEECE OPEN BOTTOM PANT

- 100% polyester moisture management fleece fabric
- Embroidered Badger logo on left hip
- Two deep side pockets
- Covered elastic waistband with drawcord
- Double-needle hem