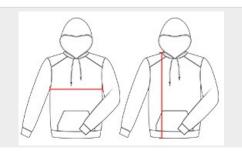

## **HOW TO MEASURE**

These product specifications reference a product's measurements. For sizing information and guidance, please reference our sizing charts.

#### **BODY LENGTH**

Measured on the front from the shoulder/neck intersection to the bottom of the garment.

#### **CHEST WIDTH**

Measured across the chest, 1" below the armhole seam.