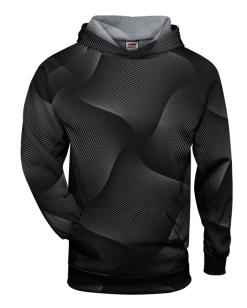

# #141300 MEN'S WARP HOOD

- 100% Sublimated Polyester moisture management/antimicrobial performance fabric
- Two layer hood with contrasting liner
- Double front pouch pocket with hook and loop closures
- Self-fabric cuffs & waistband
- Embroidered badger logo on left sleeve