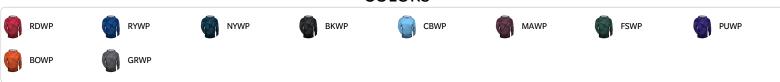

# #141300 MEN'S WARP HOOD

- 100% Sublimated Polyester moisture management/antimicrobial performance fabric
- Two layer hood with contrasting liner
- Double front pouch pocket with hook and loop closures
- Self-fabric cuffs & waistband
- Embroidered badger logo on left sleeve

## **COLORS**



## **SPECIFICATIONS**



## **HOW TO MEASURE**



These product specifications reference a product's measurements. For sizing information and guidance, please reference our sizing charts.

#### **BODY LENGTH**

Measured on the front from the shoulder/neck intersection to the bottom of the garment.

#### **CHEST WIDTH**

Measured across the chest, 1" below the armhole seam.