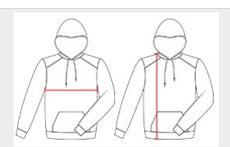

### **HOW TO MEASURE**

These product specifications reference a product's measurements. For sizing information and guidance, please reference our sizing charts.

#### **CHEST WIDTH**

Measured across the chest, 1" below the armhole seam.