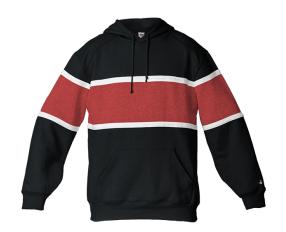

# #128200 MEN'S **UNITED ATHLETIC FLEECE HOOD**

- 9.5 oz. Ring spun 60% Cotton/ 40% Polyester
- Badger Sport paneled shoulder for maximum movement
- Two ply hood
- Self-Fabric printable inset panels on body and arms with edge overlay stripes
- Spandex reinforced rib knit cuffs and waistband
- Front pouch pocket
- Embroidered B logo on left sleeve