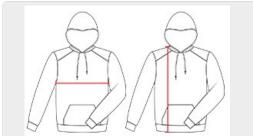

## HOW TO MEASURE

These product specifications reference a product's measurements. For sizing information and guidance, please reference our sizing charts.

#### **BODY LENGTH**

Measured on the front from the shoulder/neck intersection to the bottom of the garment.

#### **CHEST WIDTH**

Measured across the chest, 1" below the armhole seam.