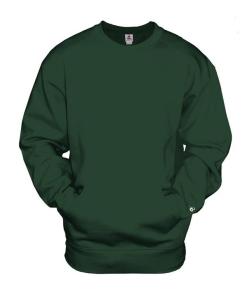

## #125200 UNISEX POCKET CREW

- 9.5 oz. Ringspun 60% cotton/ 40% Polyester
- Badger Sport paneled shoulder for maximum movement
- Spandex reinforced rib knit cuffs and waistband
- Twill taped neckline
- Front pouch pocket with headset opening
- V-Patch front and half moon back with room for embellishment