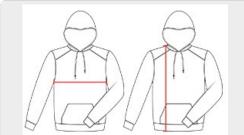

#### HOW TO MEASURE

These product specifications reference a product's measurements. For sizing information and guidance, please reference our sizing charts.

#### **BODY LENGTH**

Measured on the front from the shoulder/neck intersection to the bottom of the garment.

#### **CHEST WIDTH**

Measured across the chest, 1" below the armhole seam.