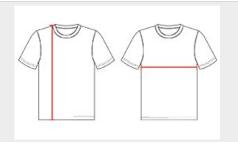

## **HOW TO MEASURE**

These product specifications reference a product's measurements. For sizing information and guidance, please reference our sizing charts.

#### **BODY LENGTH**

 $Measured \ on \ the \ from \ the \ shoulder/neck \ intersection \ to \ the \ bottom \ of \ the \ garment.$ 

### **CHEST WIDTH**

Measured across the chest, 1" below the armhole seam.