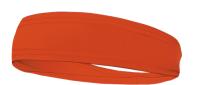

# # 0 3 0 0 0 0 UNISEX **HEADBAND**

- 83% Polyester/17% Spandex moisture management fabric
- Cinched in back
- Stretch body mt
- Badger heat seal logo on back