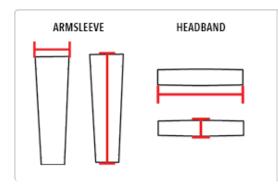

**HOW TO MEASURE** 

### **HEADBANDS**

Width: Measured at center front from top to bottom of headband. Length: Measured along the bottom of headband from side to side.

### **ARMSLEEVES**

Width: Measured across the top of the armsleeve. Length: Measured at center front from top to bottom of armsleeve.