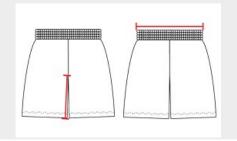

### **HOW TO MEASURE**

These product specifications reference a product's measurements. For sizing information and guidance, please reference our sizing charts.

#### INSEAM

Measured from crotch point to bottom leg opening.

#### **WAIST WIDTH**

Measured across the top of the waist opening.