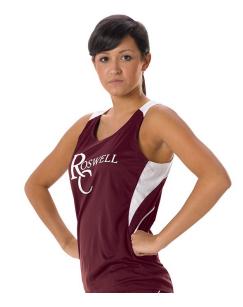

## #A00223 WOMEN'S WOMENS LOOSE FIT TRACK TANK

- 100% Extreme Plaited Knit Cationic Colorfast Polyester With Moisture Management Fibers
- Single ply tank body
- Two Color Tank With Contrast Color Self-Materialinserts On Shoulders
- Curved Across Back Of Shoulders

| COLORS |       |       |       |       |         |       |  |  |  |  |  |
|--------|-------|-------|-------|-------|---------|-------|--|--|--|--|--|
| RD/WH  | FS/WH | RY/WH | NY/WH | PU/WH | 📓 вк/wн | ML/WH |  |  |  |  |  |