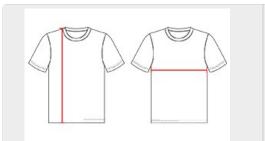

## HOW TO MEASURE

These product specifications reference a product's measurements. For sizing information and guidance, please reference our sizing charts.

### **BODY LENGTH**

Measured on the front from the shoulder/neck intersection to the bottom of the garment.

### **CHEST WIDTH**

Measured across the chest, 1" below the armhole seam.