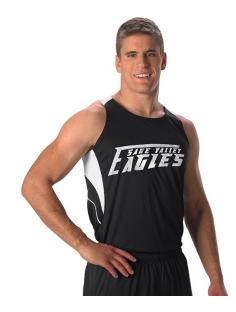

## #A00222 MEN'S MENS LOOSE FIT TRACK TANK

- 100% Extreme Plaited Knit Cationic Colorfast Polyester With Moisture Management Fibers
- Single ply tank body
- Two Color Tank With Contrast Color Self-Materialinserts On Shoulders
- Curved Across Back Of Shoulders

| COLORS |       |       |       |       |       |       |  |  |  |  |  |
|--------|-------|-------|-------|-------|-------|-------|--|--|--|--|--|
| RD/WH  | FS/WH | RY/WH | NY/WH | PU/WH | вк/wн | ML/WH |  |  |  |  |  |