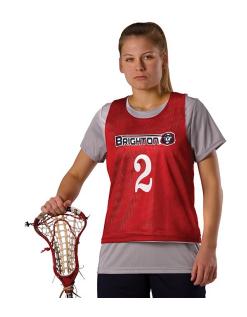

# #A00082 WOMEN'S WOMENS LACROSSE REVERSIBLE PINNIE

- 100% Extreme Mesh Cationic Polyester 70 Deniertricot Mesh With Moisture Management
- Racerback Reversible Tank With Wide Body
- Deep Armholes And Narrow Shoulder Strap Forathletic Fit With Scoop Neck

## **COLORS**

| RD/WH | FS/WH | RY/WH | NY/WH | PU/WH | BK/WH | во/wн | ML/WH |
|-------|-------|-------|-------|-------|-------|-------|-------|
| CC/WH | GD/WH | KG/WH | CB/WH | SY/GR | HP/WH | HC/WH | LM/WH |