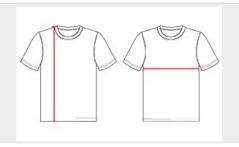

## **HOW TO MEASURE**

These product specifications reference a product's measurements. For sizing information and guidance, please reference our sizing charts.

#### **BODY LENGTH**

 $\label{lem:lem:measured} \mbox{Measured on the front from the shoulder/neck intersection to the bottom of the garment.}$ 

#### **CHEST WIDTH**

Measured across the chest, 1" below the armhole seam.