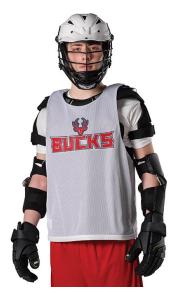

## #A00076 MEN'S ADULT LACROSSE JERSEY

- 100% Extreme Mesh Cationic Polyester 70 Deniertricot Mesh With Moisture Management
- Traditional Lacrosse Reversible Tank With Wide Body
- Deep Armholes And Narrow Shoulder Strap Forathletic Fit
- Double Thickness Mesh Body With Open Hemmed Bottom For Printing