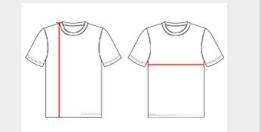

## HOW TO MEASURE

These product specifications reference a product's measurements. For sizing information and guidance, please reference our sizing charts.

### **BODY LENGTH**

Measured on the front from the shoulder/neck intersection to the bottom of the garment.

#### **CHEST WIDTH**

Measured across the chest, 1" below the armhole seam.