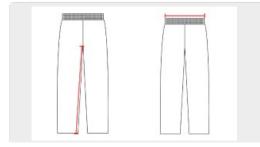

## **HOW TO MEASURE**

These product specifications reference a product's measurements. For sizing information and guidance, please reference our sizing charts.

#### **WAIST WIDTH**

Measured across the top of the waist opening.

### INSEAM

Measured from crotch point to bottom leg opening.