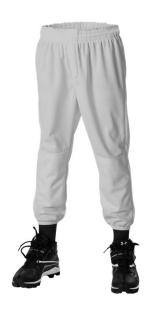

# #AOOO41 YOUTH YOUTH PULL UP BASEBALL PANT

- 100% Double Knit 9.5 Oz. Polyester
- Double Knee Construction
- Four-Needle Elastic Waistband
- Concealed Inside Drawcord
- Pull-On Style
- Single Double Welt