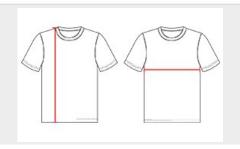

### **HOW TO MEASURE**

These product specifications reference a product's measurements. For sizing information and guidance, please reference our sizing charts.

#### **BODY LENGTH**

 $\label{lem:lem:measured} \mbox{Measured on the front from the shoulder/neck intersection to the bottom of the garment.}$ 

#### **CHEST WIDTH**

Measured across the chest, 1" below the armhole seam.