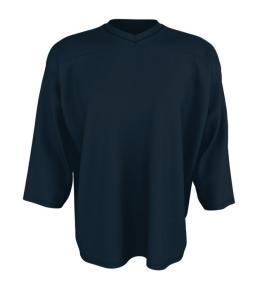

# #A00295 MEN'S ADULT GOALIE HOCKEY PRACTICE JERSEY

- 100% Polyester Mesh With Moisture Management
- Solid Color Body
- Self-Material Set-In V-Neck With Bar Tac
- 1" Hemmed Bottom And Sleeve Ends