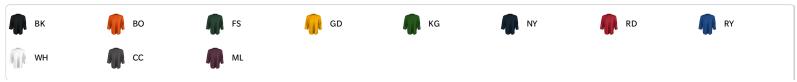

# #A00295 MEN'S ADULT GOALIE HOCKEY PRACTICE JERSEY

- 100% Polyester Mesh With Moisture Management
- Solid Color Body
- Self-Material Set-In V-Neck With Bar Tac
- 1" Hemmed Bottom And Sleeve Ends

## **COLORS**



### **SPECIFICATIONS**

| COLOR                              | 3XL  |
|------------------------------------|------|
| Piece Weight<br>measured in pounds | 0.51 |
| Case Count<br># of units per case  | 40   |

### **HOW TO MEASURE**



These product specifications reference a product's measurements. For sizing information and guidance, please reference our sizing charts.

#### **BODY LENGTH**

 $\label{lem:lem:measured} \mbox{Measured on the front from the shoulder/neck intersection to the bottom of the garment.}$ 

#### **CHEST WIDTH**

Measured across the chest, 1" below the armhole seam.