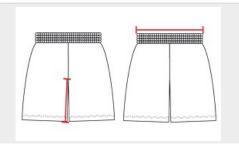

## **HOW TO MEASURE**

These product specifications reference a product's measurements. For sizing information and guidance, please reference our sizing charts.

#### INSEAM

Measured from crotch point to bottom leg opening.

#### **WAIST WIDTH**

Measured across the top of the waist opening.