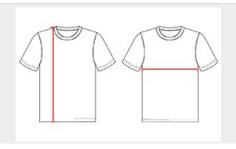

### **HOW TO MEASURE**

These product specifications reference a product's measurements. For sizing information and guidance, please reference our sizing charts.

#### **BODY LENGTH**

Measured on the front from the shoulder/neck intersection to the bottom of the garment.

#### **CHEST WIDTH**

Measured across the chest, 1" below the armhole seam.