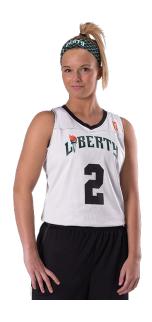

# #NOOOO3 WOMEN'S WOMEN'S BLANK REVERSIBLE WNBA RACERBACK JERSEY

- 100% Extreme Power Flex Cationic Colorfast Polyester With Moisture Management Fibers
- Double Ply Extreme Tear Drop Fully Reversible Jersey
- Soft Cool Hand
- Lightweight Basketball Mock Mesh
- Contrasting Color Exposed Top Stitching Across Upper Chest On Front And Back On Both Colorway Sides Of lersey
- Women's Fit Jersey With Racerback

### **COLORS**

| RD/WH GD/WH NY/WH PU/WH BK/WH PU/GD |       |  |  |       |       |  |  |  |  |  |
|-------------------------------------|-------|--|--|-------|-------|--|--|--|--|--|
|                                     | RD/WH |  |  | PU/WH | BK/WH |  |  |  |  |  |