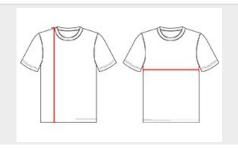

## **HOW TO MEASURE**

These product specifications reference a product's measurements. For sizing information and guidance, please reference our sizing charts.

#### **BODY LENGTH**

Measured on the front from the shoulder/neck intersection to the bottom of the garment.

#### **CHEST WIDTH**

Measured across the chest, 1" below the armhole seam.