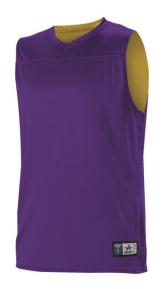

# #NOOOO1 MEN'S ADULT NBA BLANK REVERSIBLE GAME JERSEY

- 100% Extreme Tear Drop Cationic Polyester Withmoisture Management Fibers
- Double Ply Extreme Tear Drop Fully Reversible Jersey
- Soft Cool Hand
- Lightweight Basketball Mock Mesh
- Contrasting Color Exposed Top Stitching Across Upper Chest On Front And Back On Both Colorway Sides Of lersey
- Self-Material Main Body Set-In Mitered V-Neck With Bar Tack Reinforcement

## **COLORS**

| BK/RD | RD/WH | KG/WH | RY/WH | NY/WH | BK/WH | BO/WH | PU/GD |
|-------|-------|-------|-------|-------|-------|-------|-------|
| SB/WH | WI/GD | RY/BO | TB/NY |       |       |       |       |