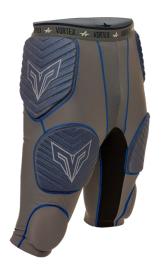

# #A00421 YOUTH YOUTH VORTEX INTEGRATED 7 PADDED FOOTBALL GIRDLE

- Seven Padded girdle with built in hips thighs and tail pads with NEW VORTEX exclusive pattern
- Hip pads go up to top of waistband to protect against hip pointers and high hip injuries
- $\bullet \quad \text{Compression fabric and fit for support and easier layering under uniforms and pads}$
- On seam hidden gusset with flap to secure cup position
- Heavyweight polyester elastic waistband with exclusive VORTEX logo