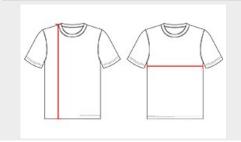

## **HOW TO MEASURE**

These product specifications reference a product's measurements. For sizing information and guidance, please reference our sizing charts.

#### **BODY LENGTH**

Measured on the front from the shoulder/neck intersection to the bottom of the garment.

#### **CHEST WIDTH**

Measured across the chest, 1" below the armhole seam.