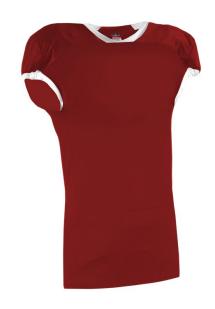

# #A00346 MEN'S ADULT RECRUIT GAME JERSEY

- Full length PROF-FLEX CUT tailored jersey
- Lightweight High Abrasion resistant AR-TECH front and back body fabric
- Double thickness mechanical STRETCH DAZZLE fabric
- · Contrast color elastic sleeve opening
- 4-way stretch mesh fabric bottom body/front/back/side inserts/underarm and upper back for breathability/durability and full range of motion
- · Contrast insert collar
- Cover seamed throughout for additional strength and appearance