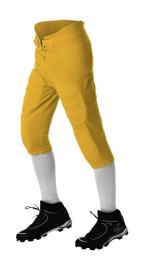

# #A00196 MEN'S ADULT SOLO FOOTBALL PANT

- 100% Double Knit 13 Oz. Polyester
- Five Panel Construction With Traditional Duke Crotch
- Five Sewn-In Perforated Eva Pads With Stretch Mesh Pad Pocket
- Two Thigh Pads With Plastic Inserts
- Attached self-material belt with chrome rings
- Cover seamed throughout for additional strength

# **COLORS**

| V   | ВК | GD | WH    | GY |
|-----|----|----|-------|----|
| لزذ |    | 44 | لمراج | 法  |