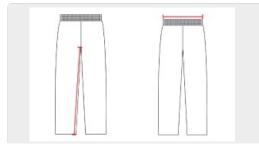

## **HOW TO MEASURE**

These product specifications reference a product's measurements. For sizing information and guidance, please reference our sizing charts.

#### **WAIST WIDTH**

Measured across the top of the waist opening.

### **INSEAM**

Measured from crotch point to bottom leg opening.