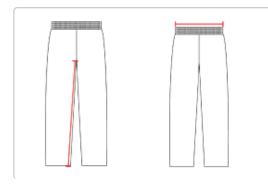

## **HOW TO MEASURE**

These product specimcations reference a product's measurements. For sizing information and guidance, please reference our sizing charts.

#### **WAIST WIDTH**

Measured across the top of the waist opening.

#### INSEAM

Measured from crotch point to bottom leg opening.