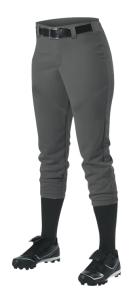

# #655W WOMEN'S WOMEN'S CRUSHKNICKER PANT

- 100% DURA-Stretch 14oz double-knit polyester
- Low rise girls cut with mid-calf length pant with covered elastic bottom
- Double layer knee construction for enhanced sliding protection
- 2 1/2" Gripper elastic waistband for a secure uniform mt
- 7 pro-style belt loops
- Zipper ny two snap closure