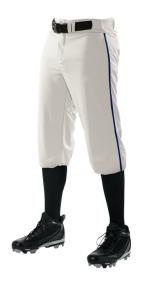

# #655PKBY YOUTH YOUTHCRUSHKNICKERBRAIDED PANT

- 100% DURA-Stretch 14oz double-knit polyester
- 100% DURA-Light mesh vented back knee for increased breathability and comfort
- Traditional knicker length pant with covered elastic bottom
- Single row colored 3/16" soutache sewn down both sides
- Double layer knee construction for enhanced sliding protection
- 21/2" Gripper elastic waistband for a secure uniform mt
- 5 pro-style belt loops
- Zipper ny two snap closure

## **COLORS**

| WH/RD | MH/RY | MH/NY | MH/BK | ∭ GY/BK | ∫ GY/NY | ∬ GY/RY | ∬ GY/RD |
|-------|-------|-------|-------|---------|---------|---------|---------|
| ~,    | -,    | -,    | -,    | -,      | -,      | -,      | -,      |