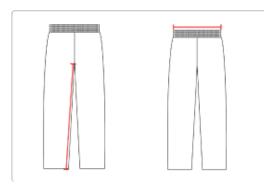

# **HOW TO MEASURE**

These product specimcations reference a product's measurements. For sizing information and guidance, please reference our sizing charts.

### **WAIST WIDTH**

Measured across the top of the waist opening.

#### INSEAM

Measured from crotch point to bottom leg opening.