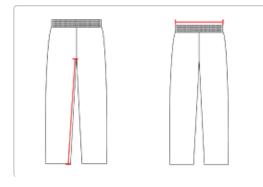

# **HOW TO MEASURE**

These product specimcations reference a product's measurements. For sizing information and guidance, please reference our sizing charts.

### **WAIST WIDTH**

Measured across the top of the waist opening.

#### INSEAM

Measured from crotch point to bottom leg opening.