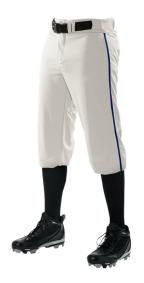

# #655PKB MEN'S CRUSHKNICKER BRAIDED PANT

- 100% DURA-Stretch 14oz double-knit polyester
- 100% DURA-Light mesh vented back knee for increased breathability and comfort
- Traditional knicker length pant with covered elastic bottom
- Single row colored 3/16" soutache sewn down both sides
- Double layer knee construction for enhanced sliding protection
- 21/2" Gripper elastic waistband for a secure uniform mt
- 5 pro-style belt loops
- Zipper ny two snap closure

## **COLORS**

| N WH/RD N WH/RY N WH/NY N WH/BK N GY/BK N GY/NY N GY/RY |
|---------------------------------------------------------|
|---------------------------------------------------------|