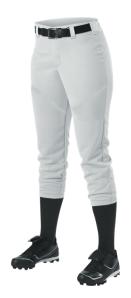

# #655G GIRLS' GIRLS' CRUSH KNICKER PANT

- 100% DURA-Stretch 14oz double-knit polyester
- Low rise girls cut with mid-calf length pant with covered elastic bottom
- Double layer knee construction for enhanced sliding protection
- 21/2" Gripper elastic waistband for a secure uniform mt
- 7 pro-style belt loops
- Zipper ny two snap closure