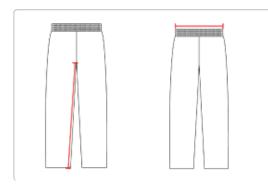

## **HOW TO MEASURE**

These product specimcations reference a product's measurements. For sizing information and guidance, please reference our sizing charts.

#### **WAIST WIDTH**

Measured across the top of the waist opening.

#### INSEAM

Measured from crotch point to bottom leg opening.