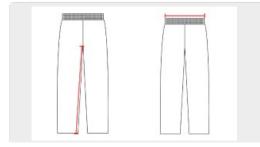

#### **HOW TO MEASURE**

These product specifications reference a product's measurements. For sizing information and guidance, please reference our sizing charts.

#### **WAIST WIDTH**

Measured across the top of the waist opening.

#### INSEAM

Measured from crotch point to bottom leg opening.