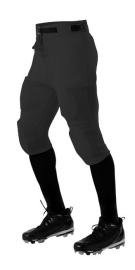

# #A00179 MEN'S ADULT PRACTICE FOOTBALL PANT

- 100% Double Knit 12 Oz. Polyester
- Three Panel Pant With Duke Crotch
- Mesh Thigh And Knee Pad Pocket
- Slotted Elastic Waist

### **COLORS**

**S** BK **S** GY