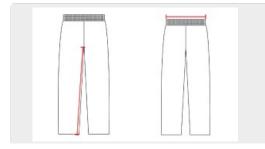

## **HOW TO MEASURE**

These product specifications reference a product's measurements. For sizing information and guidance, please reference our sizing charts.

### **WAIST WIDTH**

Measured across the top of the waist opening.

#### INSEAM

Measured from crotch point to bottom leg opening.