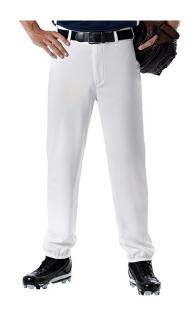

# #A00031 YOUTH YOUTH BASEBALL PANT

- 100% Double Knit 12 Oz. Polyester
- Double Knee Construction
- Five Pro-Style Belt Loops
- Zipper fly two snap closure
- Two Double Welted Set-In Back Pocket
- 21/2" Elastic Waistband