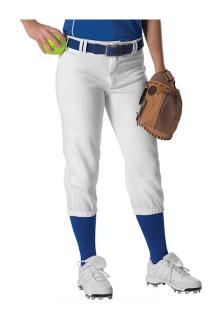

# #A00067 GIRLS GIRLS BELT LOOP FASTPITCH PANT

- 100% Double Knit 12 Oz. Polyester
- Low Rise Women'S Cut With Mid-Calf Length
- Five Pro-Style Belt Loops
- 2" Elastic Waistband
- Double Knee Construction