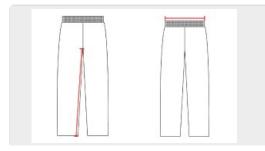

#### **HOW TO MEASURE**

These product specifications reference a product's measurements. For sizing information and guidance, please reference our sizing charts.

#### **WAIST WIDTH**

Measured across the top of the waist opening.

#### INSEAM

Measured from crotch point to bottom leg opening.