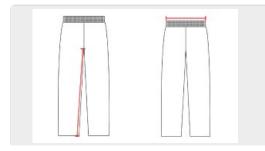

#### **HOW TO MEASURE**

These product specifications reference a product's measurements. For sizing information and guidance, please reference our sizing charts.

#### **WAIST WIDTH**

Measured across the top of the waist opening.

#### **INSEAM**

Measured from crotch point to bottom leg opening.