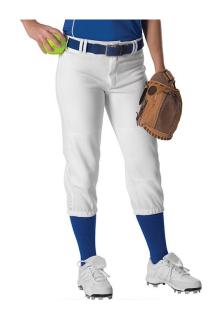

# #A00068 WOMEN'S WOMENS BELT LOOP FASTPITCH PANT

- 100% Double Knit 12 Oz. Polyester
- Low Rise Women'S Cut With Mid-Calf Length
- Five Pro-Style Belt Loops
- 2" Elastic Waistband